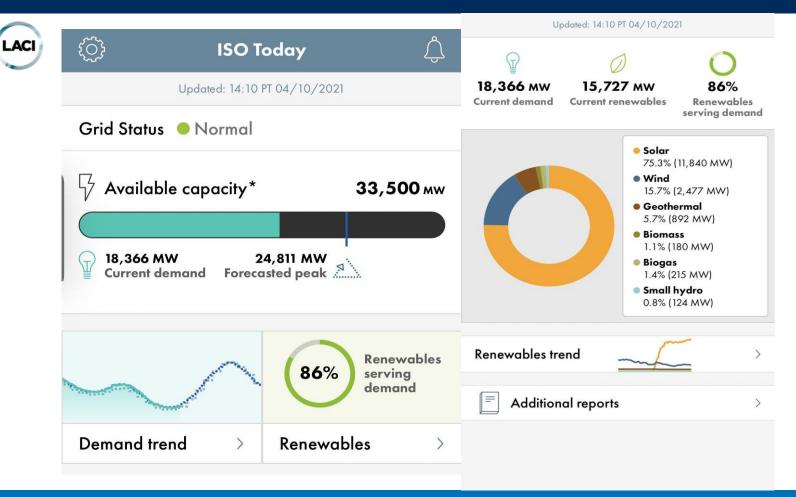

The Los Angeles 100% Renewable Energy Study

## LA100: Renewable Energy Study / Collaboration with NREL

## NREL found:

- National Renewable Energy Laboratory concluded L.A. is capable of achieving 98% clean energy by 2030 and 100% by 2035
- Build solar farms, wind turbines and batteries as fast as possible.
- Get solar panels on rooftops, electric cars in garages and electric heat pumps in homes.
- Invest in energy efficiency and "demand response" programs