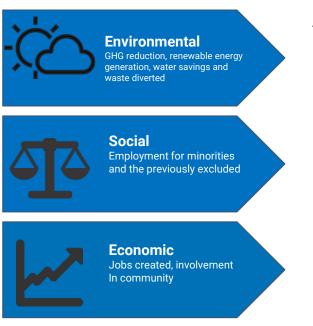

## LACI Impact Fund

The LACI **Impact Fund** functions as a tool to support our Incubation. Companies in their pursuit of reducing Greenhouse Gas emissions, improving air quality, creating jobs and building a green economy. As an impact fund, we prioritize economic, social and environmental impact.